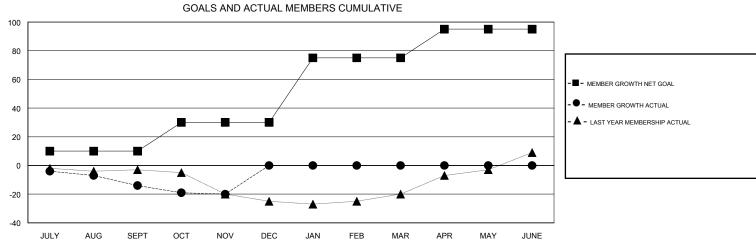

## District 126

GMT: LOCATION CROATIA GMT CA

| DROPPED CLUBS: 1  DROPPED MEMBERS |    | 8 CLUBS OF 59 ADDED 1 OR MORE<br>NEW MEMBERS | GENDER DISTRIB  MALE  FEMALE    | 610 (49.47%)<br>623 (50.53%) |    |
|-----------------------------------|----|----------------------------------------------|---------------------------------|------------------------------|----|
| DECEASED                          | 5  | CLICK HERE FOR CUMULATIVE                    | TOTAL FAMILY UNIT MEMBERS       |                              | 29 |
| CLUB CANCELLED                    | 0  | EMBERSHIP DATA                               | FAMILY MEMBERS BAYING HALF      |                              | 15 |
| OTHER                             | 36 |                                              | FAMILY MEMBERS PAYING HALF DUES |                              | 13 |
| TOTAL                             | 41 |                                              |                                 |                              |    |