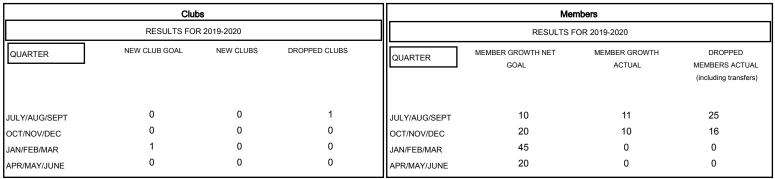

## District 126

GMT: LOCATION CROATIA GMT CA

| DROPPED CLUBS: 1  DROPPED MEMBERS |    | 8 CLUBS OF 59 ADDED 1 OR MORE<br>NEW MEMBERS | GENDER DISTRIB  MALE  FEMALE    | 610 (49.47%)<br>623 (50.53%) |    |
|-----------------------------------|----|----------------------------------------------|---------------------------------|------------------------------|----|
| DECEASED                          | 5  | CLICK HERE FOR CUMULATIVE                    | TOTAL FAMILY UNIT MEMBERS       |                              | 29 |
| CLUB CANCELLED                    | 0  | EMBERSHIP DATA                               | FAMILY MEMBERS BAYING HALF      |                              | 15 |
| OTHER                             | 36 |                                              | FAMILY MEMBERS PAYING HALF DUES |                              | 13 |
| TOTAL                             | 41 |                                              |                                 |                              |    |